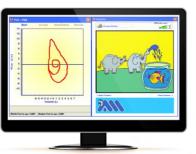

#### REAL TIME TEST

Spirometry: FVC Pre, FVC Post, VC. Oximetry: Sp02 (%), Pulse (BPM)

Spirometry parameters: FVC, FEV1, FEV1%, PEF, FEF25-75, FET, Lung Age, VC,

Pediatric Incentive (PATENTED)

Calibration (on iOS) with personalized printed report.