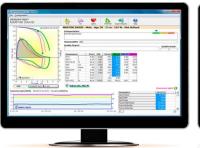

## PC SOFTWARE

Direct integration with your EHR/EMR via HL7 or Exchange Protocol.

Spirometry: FVC-Pre, FVC-Post, VC-Pre Oximetry: SpO2 (%), Pulse

Customizable PDF report