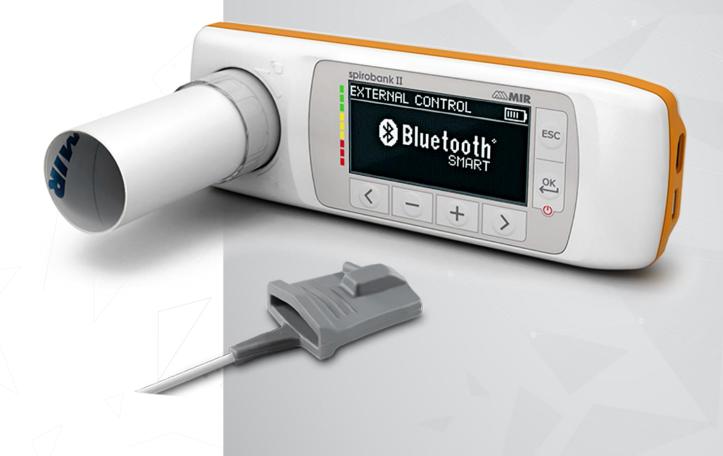

# SPIROBANK II SMART®

Handheld, Stand-alone, Tablet-Based and PC-Based Spirometer, with Oximetry option

A versatile Spirometer and Oximeter, with Tablet (iPad and Android) and PC connection.

# PC AND TABLET CONNECTION

Real time test on Tablet (via Bluetooth 4.0) and PC (via USB), connect with your EHR/EMR, back-up internal memory and more

## COVID-19 **PREVENTION**

Complete Disposable Set with Antiviral filter. Bluetooth connection to test at safety distance