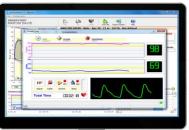

## **REAL-TIME TEST**

Spirometry: FVC, VC, IVC, MVV, PRE/POST Bronchodilator comparison Oximetry (optional): Spot test (SpO2, BPM)